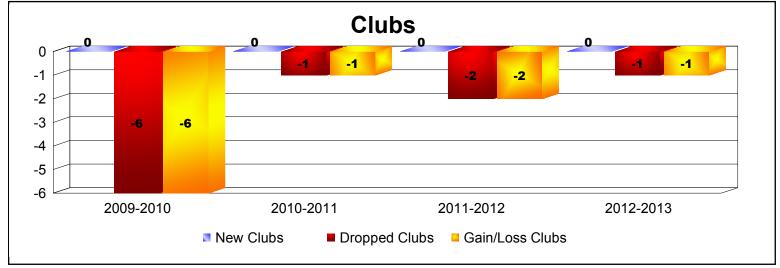

**Disbanded Districts**As of June 2013 Cumulative

| Year      | New<br>Clubs | Dropped<br>Clubs | Gain/<br>Loss<br>Clubs | New<br>Members | Charter<br>Members | Reinstate<br>Members | Transfer<br>Members | Total<br>Member<br>Added | Total<br>Members<br>Dropped | Gain/<br>Loss<br>Members |
|-----------|--------------|------------------|------------------------|----------------|--------------------|----------------------|---------------------|--------------------------|-----------------------------|--------------------------|
| 2009-2010 | 0            | -6               | -6                     | 4              | 0                  | 0                    | 1                   | 5                        | -74                         | -69                      |
| 2010-2011 | 0            | -1               | -1                     | 1              | 0                  | 0                    | 3                   | 4                        | -35                         | -31                      |
| 2011-2012 | 0            | -2               | -2                     | 0              | 0                  | 0                    | 1                   | 1                        | -17                         | -16                      |
| 2012-2013 | 0            | -1               | -1                     | 0              | 0                  | 0                    | 0                   | 0                        | -12                         | -12                      |
| Average   | 0            | -3               | -3                     | 1              | 0                  | 0                    | 1                   | 3                        | -35                         | -32                      |