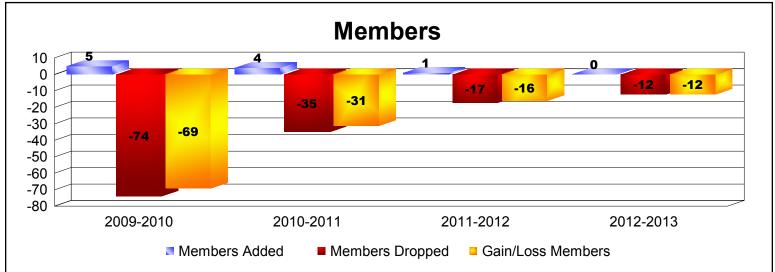

**Disbanded Districts**As of June 2013 Cumulative

| Year      | New<br>Clubs | Dropped<br>Clubs | Gain/<br>Loss<br>Clubs | New<br>Members | Charter<br>Members | Reinstate<br>Members | Transfer<br>Members | Total<br>Member<br>Added | Total<br>Members<br>Dropped | Gain/<br>Loss<br>Members |
|-----------|--------------|------------------|------------------------|----------------|--------------------|----------------------|---------------------|--------------------------|-----------------------------|--------------------------|
| 2009-2010 | 0            | -6               | -6                     | 4              | 0                  | 0                    | 1                   | 5                        | -74                         | -69                      |
| 2010-2011 | 0            | -1               | -1                     | 1              | 0                  | 0                    | 3                   | 4                        | -35                         | -31                      |
| 2011-2012 | 0            | -2               | -2                     | 0              | 0                  | 0                    | 1                   | 1                        | -17                         | -16                      |
| 2012-2013 | 0            | -1               | -1                     | 0              | 0                  | 0                    | 0                   | 0                        | -12                         | -12                      |
| Average   | 0            | -3               | -3                     | 1              | 0                  | 0                    | 1                   | 3                        | -35                         | -32                      |